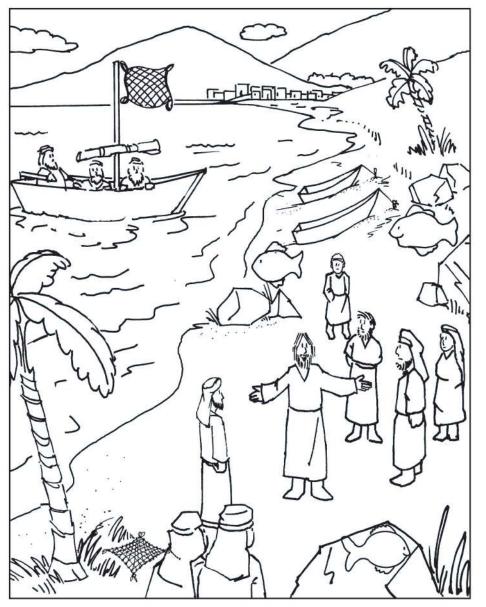

## He told them, "The kingdom of heaven is near." What else did Jesus tell the people to do?

Follow the lines to write the letters in the blanks below.

Help Jesus get to Galilee. 1 2 3 4 5 6 7 8 9 10 11 12

Jesus brought hope to the people, like a light in a dark place.

Circle the things that make light.

Jesus began to preach to the people.