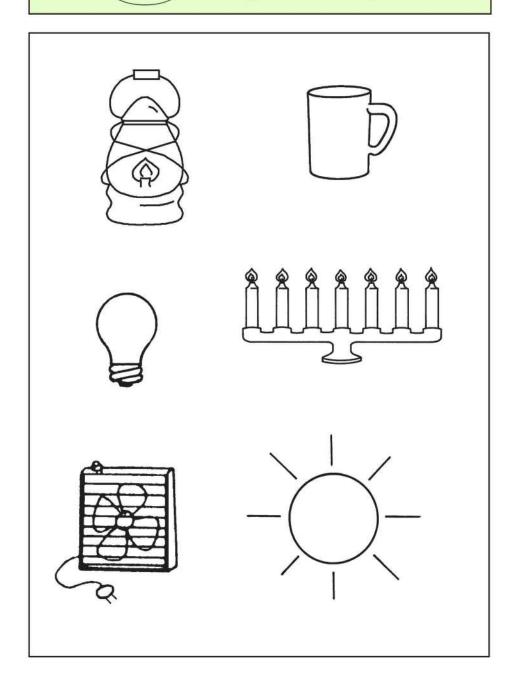

Jesus brought hope to the people, like a light in a dark place.

Circle the things that make light.

Jesus began to preach to the people.