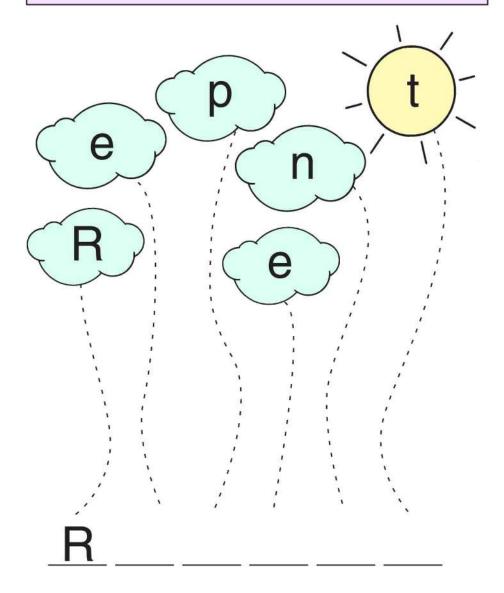

## He told them, "The kingdom of heaven is near." What else did Jesus tell the people to do?

Follow the lines to write the letters in the blanks below.

Help Jesus get to Galilee. 1 2 3 4 5 6 7 8 9 10 11 12