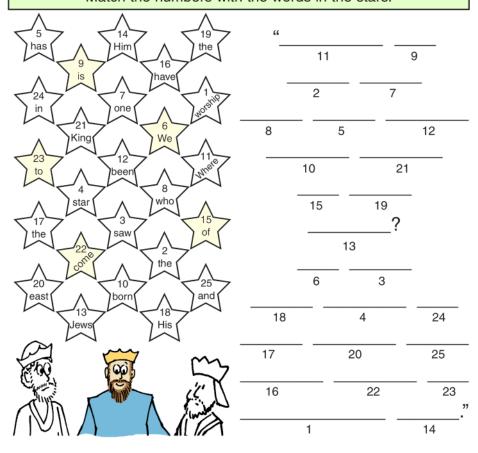

#### Match the numbers with the words in the stars.

### What happened next?

Write all of the "1" words in order. Then return to the top of the puzzle and write all of the "2" words in order. Then return to the top and write all of the "3" words in order.