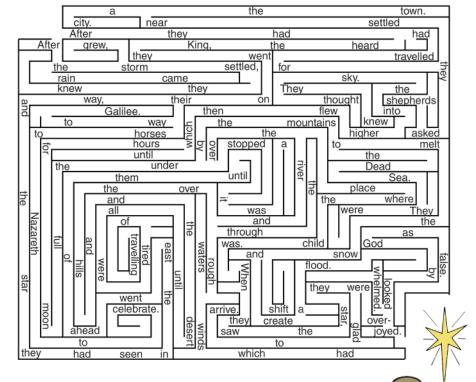

# Then Herod called the Magi secretly and sent them to Bethlehem.

Help the Magi find their way to Bethlehem. Read the story along the way.