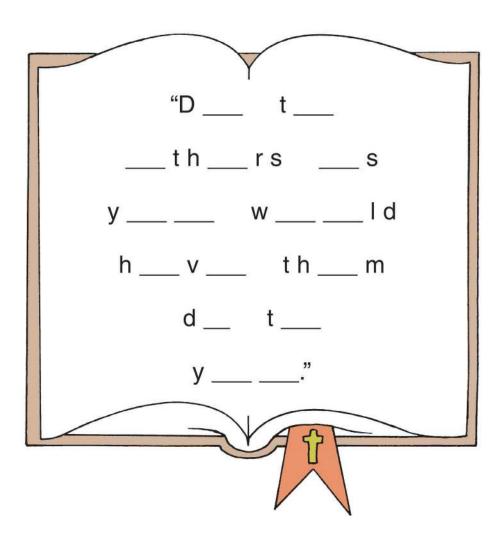

## Jesus Talks About Loving Enemies

Jesus gave the crowd some important instructions. What were they?

Use the code to write the letters on the blanks.