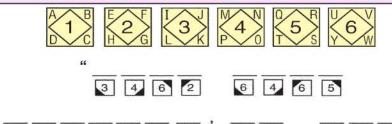

## Jesus Talks About Loving Enemies

Jesus gave the crowd some important instructions. What were they?

Use the code to write the letters on the blanks.