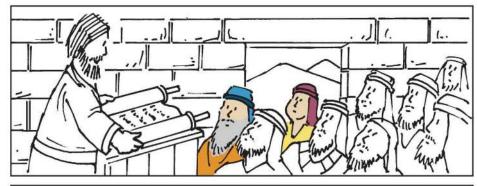

## Jesus Returns to Nazareth

Jesus went to Nazareth, where
He had been brought up, and on the Sabbath day
He went into the synagogue, as was His custom.
Jesus stood up to read. The scroll of the
prophet Isaiah was handed to him.

## Find 12 differences in the bottom picture.

Willowdale Seventh-day Adventist Church

Children's Ministries 535 Finch Avenue West, North York, ON M2R 3X2 Tel: (416) 636-2471

Enter your **SECRET CODE** to unlock games @ games.childrensbulletins.com