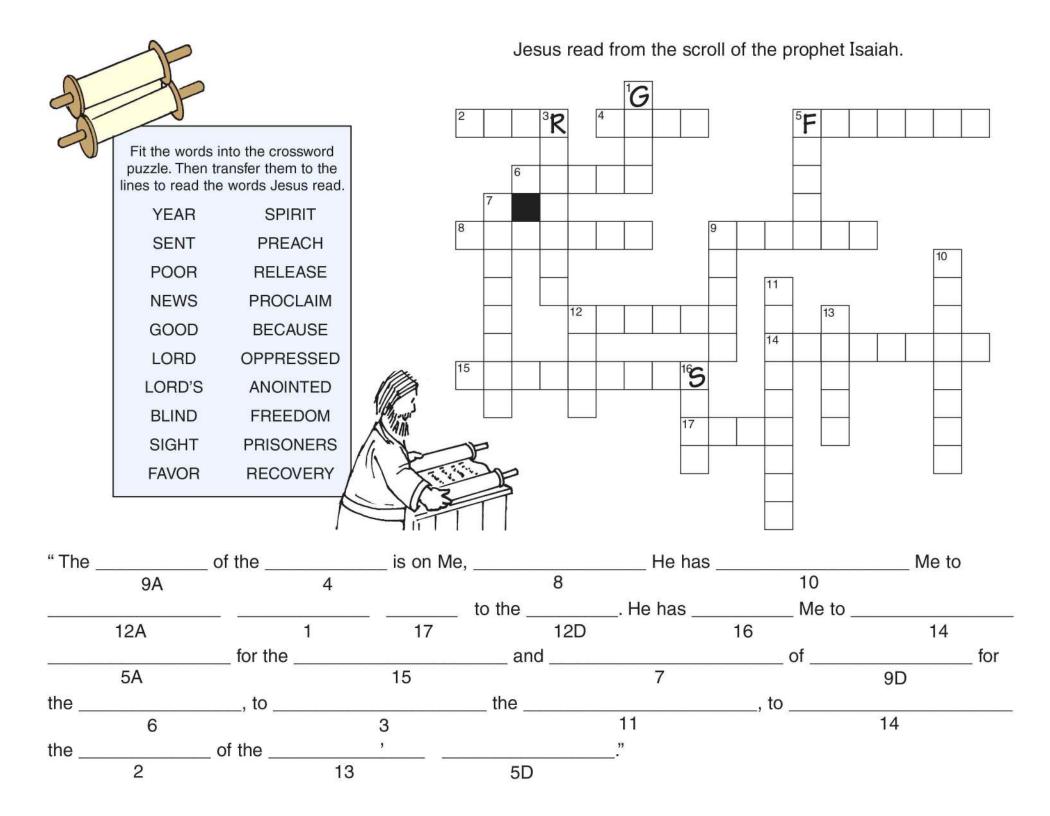

## Jesus Returns to Nazareth

Jesus went to Nazareth, where
He had been brought up, and on the Sabbath day
He went into the synagogue, as was His custom.
Jesus stood up to read. The scroll of the
prophet Isaiah was handed to him.