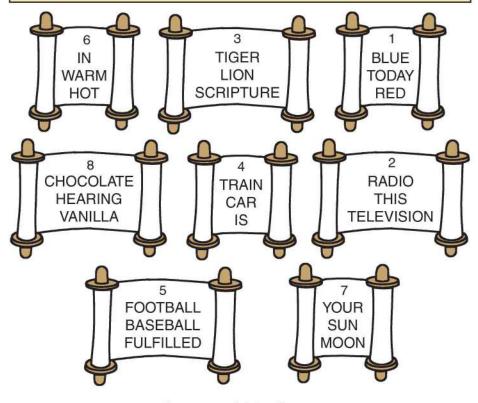

The eyes of everyone in the synagogue were fastened on Jesus.

In each scroll, choose the word that is different and write it on the line with the matching number.

Jesus said to them,

| " 1) | 2  | 2) |
|------|----|----|
| 3)   |    | 4) |
| 5)   |    | 6) |
| 7)   | 8) | ,, |