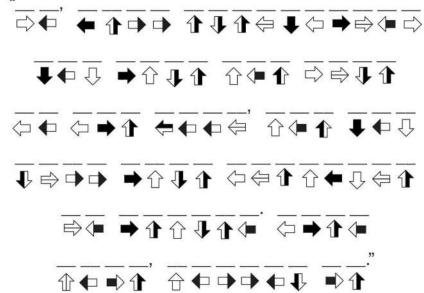

/u> or <u>fields for</u> Me and the <u>gospel will fail</u> to <u>receive</u> a

in this present age
... and in
the age to come,
eternal life."



| В | D | Ε | R | D | Ν | U | Н | Н | 0 | M | E |
|---|---|---|---|---|---|---|---|---|---|---|---|
| R | Ε | C | E | I | V | Ε | Τ | F | Р | 0 | Α |
| 0 | Т | W | Н | 0 | F | 0 | R | I | Q | T | М |
| Т | Ε | Α | Н | I | I | Ν | U | E | Ρ | Η | U |
| Н | R | G | L | Α | L | Ε | Т | L | R | Ε | C |
| E | Ν | 0 | S | Т | S | D | Η | D | Ε | R | Н |
| R | Α | S | C | I | Α | L | R | S | S | S | В |
| S | L | Р | D | M | S | G | M | Ε | Ε | Α | L |
| T | F | E | C | Ε | J | T | Ε | Ν | Ν | G | L |
| E | Α | L | F | S | K | M | E | 0 | Т | E | I |
| L | I | F | Α | Т | Η | E | R | R | S | I | W |
| L | L | В | L | Н | Ε | M | 0 | C | S | F | C |





He went away sad, because he had great wealth.

## Willowdale Seventh-day Adventist Church

Children's Ministries 535 Finch Avenue West, North York, ON M2R 3X2 Tel: (416) 636-2471

Enter your **SECRET CODE** to unlock games @ games.childrensbulletins.com





Use this code to find this verse from Scripture. A B C D E F G H I J K L M N O P Q R S T U V W X Y Z Z Y X W V U T S R Q P O N M L K J I H G F E D C B A



Use the code and fill in the blanks below.

3+4 10+5 3+3 9 + 85+1 10+6 6+3 8-7 5+5 8+6 10+5 4+2 10-3 7+7 14-7 11+3 1+6 6+3 6+6 5+6 7+7 7+7 6+1 1+1 4+4 2+2 1+1 8+8 11+4 5+5 10+1 18-3 20-3 2+5 12+3 2+4 4+1 7+4 6-3 14+1 2+4 8-1 8+2 3+2 12+2 5-4 10-2 7+1 10-9 7+6 9-5 6+6 9+2 13+1 20-6 9-2 11-9 4+4 2+2

10+7 6+1 20-5 4+2 10-5 15-4 2+1