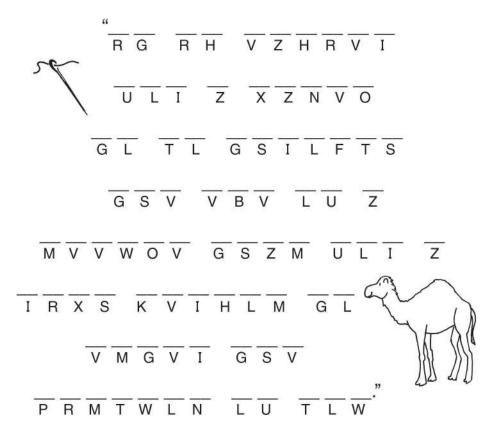

| L | Ε | Т | L | R | Ε | C |
| E | Ν | 0 | S | Т | S | D | Η | D | Ε | R | Н |
| R | Α | S | C | I | Α | L | R | S | S | S | В |
| S | L | Р | D | M | S | G | M | Ε | Ε | Α | L |
| T | F | E | C | Ε | J | T | Ε | Ν | Ν | G | L |
| E | Α | L | F | S | K | M | E | 0 | Т | E | I |
| L | I | F | Α | Т | Η | E | R | R | S | I | W |
| L | L | В | L | Н | Ε | M | 0 | C | S | F | C |





He went away sad, because he had great wealth.

## Willowdale Seventh-day Adventist Church

Children's Ministries 535 Finch Avenue West, North York, ON M2R 3X2 Tel: (416) 636-2471

Enter your **SECRET CODE** to unlock games @ games.childrensbulletins.com





Use this code to find this verse from Scripture. A B C D E F G H I J K L M N O P Q R S T U V W X Y Z Z Y X W V U T S R Q P O N M L K J I H G F E D C B A



Use the code and fill in the blanks below.

3+4 10+5 3+3 9 + 85+1 10+6 6+3 8-7 5+5 8+6 10+5 4+2 10-3 7+7 14-7 11+3 1+6 6+3 6+6 5+6 7+7 7+7 6+1 1+1 4+4 2+2 1+1 8+8 11+4 5+5 10+1 18-3 20-3 2+5 12+3 2+4 4+1 7+4 6-3 14+1 2+4 8-1 8+2 3+2 12+2 5-4 10-2 7+1 10-9 7+6 9-5 6+6 9+2 13+1 20-6 9-2 11-9 4+4 2+2

10+7 6+1 20-5 4+2 10-5 15-4 2+1