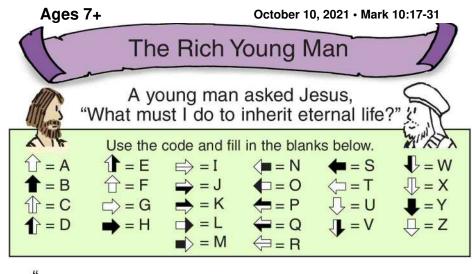

What did Jesus say?

Find these words from the Scriptures hidden in the puzzle below. You'll find them  $\downarrow$   $\searrow$   $\uparrow$   $\leftarrow$   $\nearrow$ 

"I <u>tell</u> you the <u>truth</u>, no <u>one who has left home</u> or <u>brothers</u> or <u>sisters</u> or <u>mother</u> or <u>father</u> or <u>children</u> or <u>fields for</u> Me and the <u>gospel will fail</u> to <u>receive</u> a

in this present age
... and in
the age to come,
eternal life."

| В | D | Ε | R | D | Ν | U | Н | Н | 0 | M | E |
|---|---|---|---|---|---|---|---|---|---|---|---|
| R | Ε | C | E | I | V | Ε | Τ | F | Р | 0 | Α |
| 0 | Т | W | Н | 0 | F | 0 | R | I | Q | T | М |
| Т | Ε | Α | Н | I | I | Ν | U | E | Ρ | Η | U |
| Н | R | G | L | Α | L | Ε | Т | L | R | Ε | C |
| E | Ν | 0 | S | Т | S | D | Η | D | Ε | R | Н |
| R | Α | S | C | I | Α | L | R | S | S | S | В |
| S | L | Р | D | M | S | G | M | Ε | Ε | Α | L |
| T | F | E | C | Ε | J | T | Ε | Ν | Ν | G | L |
| E | Α | L | F | S | K | M | E | 0 | Т | E | I |
| L | I | F | Α | Т | Η | E | R | R | S | I | W |
| L | L | В | L | Н | Ε | M | 0 | C | S | F | C |