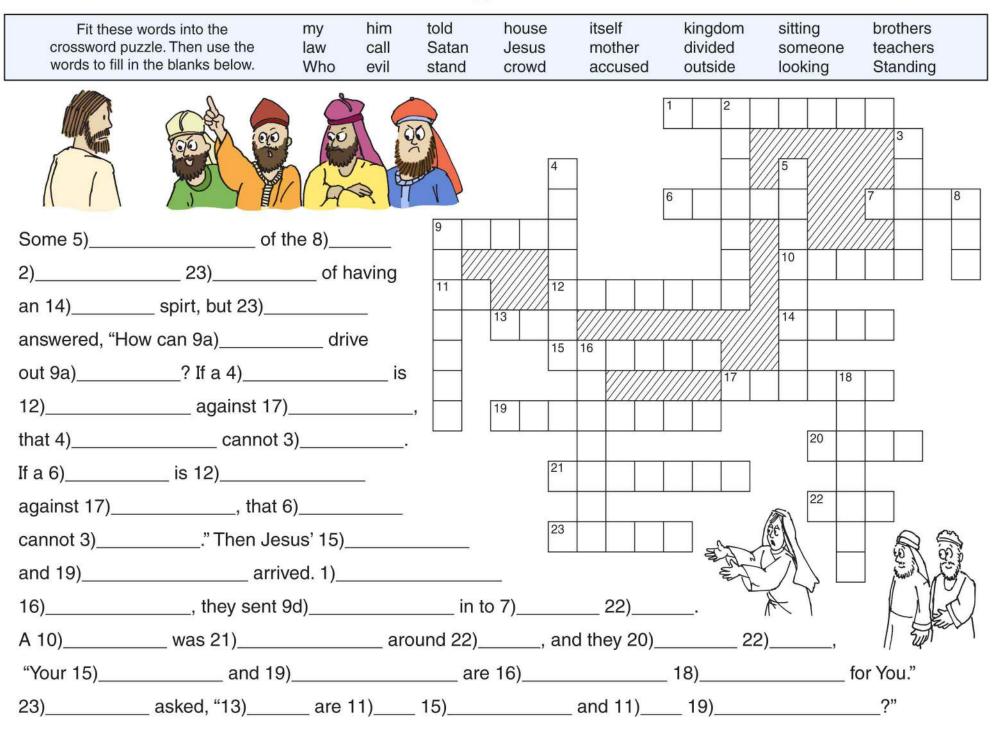

A big crowd gathered around Jesus and His disciples. What did Jesus' family say when they learned about this?

June 6, 2021 • Mark 3:20-35

Follow the maze and write the letters in order on the lines below.

## What happened next?