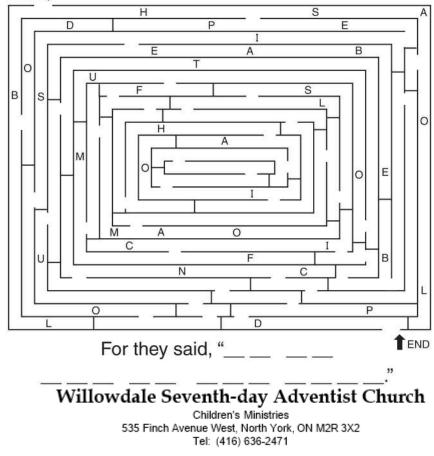

A big crowd gathered around Jesus and His disciples. What did Jesus' family say when they learned about this?

June 6, 2021 • Mark 3:20-35

Follow the maze and write the letters in order on the lines below.