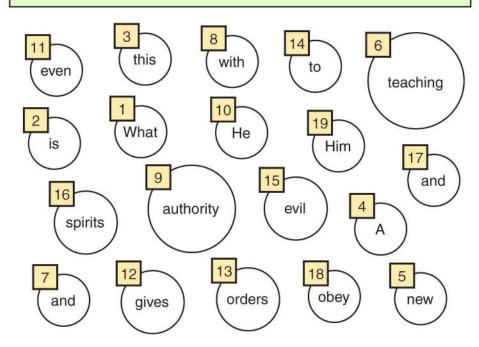

Jesus spread quickly over the whole region of Galilee.

- pple + | P - mg + - urtle + 😂 - at + 🏹 - rse + 🙀 - attle + - fsh + 5 - ooth + - arn = The people were amazed at His teaching, because He taught them as one who had \_\_\_\_\_ not as the teachers of the law. Willowdale Seventh-day Adventist Church Children's Ministries 535 Finch Avenue West, North York, ON M2R 3X2 Tel: (416) 636-2471