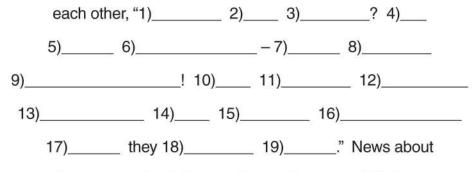

Jesus spread quickly over the whole region of Galilee.

- pple + | P - mg + - urtle + 😂 - at + 🏹 - rse + 🙀 - attle + - fsh + 5 - ooth + - arn = The people were amazed at His teaching, because He taught them as one who had \_\_\_\_\_ not as the teachers of the law. Willowdale Seventh-day Adventist Church Children's Ministries 535 Finch Avenue West, North York, ON M2R 3X2 Tel: (416) 636-2471