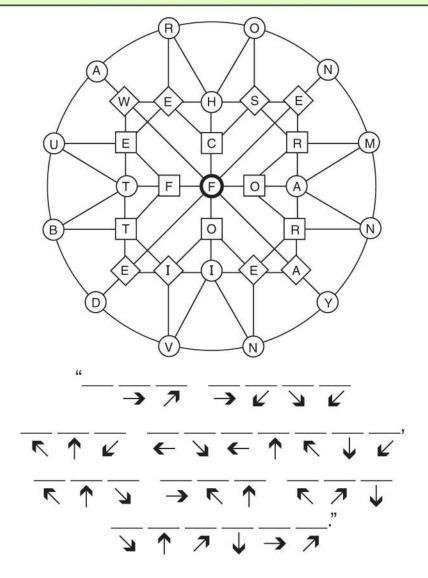

## The Wedding Banquet

Jesus spoke to the crowd in parables. What did He say?

Find the underlined letters hidden in the picture below.

"The kingdom of heaven is like a king who prepared a wedding banguet for his son."